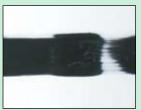

# Shim Scrub Durability Test:

- · Old vs. New Lifemaster Formula
- Now with 5 TIMES Better Scrub Resistance!

**OLD** Lifemaster

**NEW Dulux** Lifemaster

|             | Dulux Lifemaster                                      | Dulux Lifemaster                                              | Dulux Lifemaster                                              | Dulux Lifemaster                                          |
|-------------|-------------------------------------------------------|---------------------------------------------------------------|---------------------------------------------------------------|-----------------------------------------------------------|
|             | Interior                                              | Interior                                                      | Interior                                                      | Interior                                                  |
|             | Flat Enamel                                           | Eggshell Enamel                                               | Semi-Gloss Enamel                                             | Gloss Enamel                                              |
|             | 9100                                                  | 9300                                                          | 9200                                                          | 9400                                                      |
|             | <ul> <li>Hides Surface<br/>Imperfections</li> </ul>   | <ul> <li>Most Popular<br/>Commercial Finish</li> </ul>        | <ul> <li>Smooth Alkyd-Like<br/>Appearance</li> </ul>          | Highly Durable     Finish                                 |
| Aesthetic   | Full Spectrum     Color Offering                      | <ul> <li>Full Spectrum<br/>Color Offering</li> </ul>          | <ul> <li>Full Spectrum<br/>Color Offering</li> </ul>          | Flows to a Beautiful,     Smooth Finish                   |
|             | Meets MPI#143                                         | Meets MPI#144                                                 | Meets MPI#147                                                 | Meets MPI#149                                             |
| Performance | <ul> <li>Stain Resistant<br/>and Washable</li> </ul>  | <ul> <li>Excellent Moisture<br/>and Oil Resistance</li> </ul> | <ul> <li>Excellent Adhesion<br/>to Glossy Surfaces</li> </ul> | <ul><li>Superior Adhesion</li><li>Oil and Stain</li></ul> |
|             | <ul> <li>Burnish Resistant<br/>Wall Finish</li> </ul> | <ul> <li>Also Excellent on<br/>Trim Surfaces</li> </ul>       | <ul> <li>Flexible Film<br/>Absorbs Impacts</li> </ul>         | Resistant Coating                                         |
| Use         | <ul> <li>Brush, Roll or Spray</li> </ul>              | <ul> <li>Brush, Roll or Spray</li> </ul>                      | <ul> <li>Brush, Roll or Spray</li> </ul>                      | Brush, Roll or Spray                                      |
|             | <ul> <li>Water Clean-Up</li> </ul>                    | <ul> <li>Water Clean-Up</li> </ul>                            | <ul> <li>Water Clean-Up</li> </ul>                            | Water Clean-Up                                            |