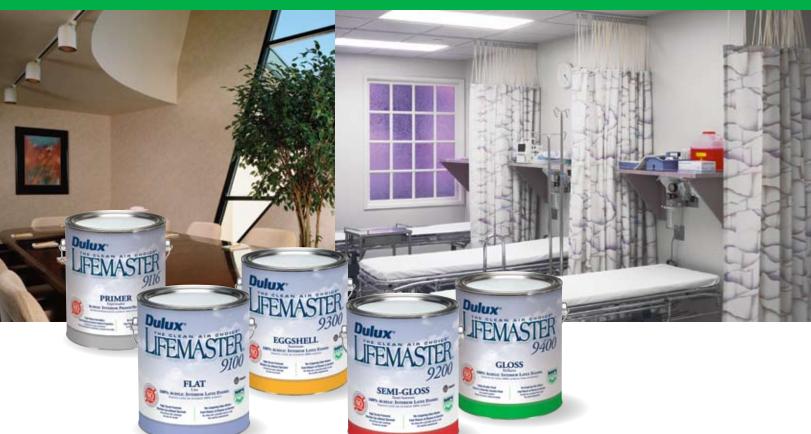

# Dulux® Lifemaster® Interior Acrylic Enamel

# Dulux® Lifemaster™

"The Clean Air Choice!""

Dulux Paint was the first paint brand in North America to offer interior latex paint free of organic solvents.

Now, Dulux Paint re-introduces the award winning Lifemaster in a more durable acrylic formula. While maintaining the benefits of fast "back to service" for painted rooms, Dulux Lifemaster now offers longer service life for commercial and institutional building owners and managers.

- Virtually no odor during application
- No residual paint odor after drying for early re-use of rooms
- Increased scrub resistance and washability
- Meets all current and anticipated VOC regulations
- Meets all LEED<sup>®</sup> specifications established by the US Green Building Council
- Approved by Master Painter's Institute under "Low VOC/ Institutional paint specifications"
- Certified by GREENGUARD Environmental Institute

# Shim Scrub Durability Test:

- · Old vs. New Lifemaster Formula
- Now with 5 TIMES Better Scrub Resistance!

**OLD** Lifemaster

**NEW Dulux** Lifemaster

|             | Dulux Lifemaster                                      | Dulux Lifemaster                                              | Dulux Lifemaster                                              | Dulux Lifemaster                                          |
|-------------|-------------------------------------------------------|---------------------------------------------------------------|---------------------------------------------------------------|-----------------------------------------------------------|
|             | Interior                                              | Interior                                                      | Interior                                                      | Interior                                                  |
|             | Flat Enamel                                           | Eggshell Enamel                                               | Semi-Gloss Enamel                                             | Gloss Enamel                                              |
|             | 9100                                                  | 9300                                                          | 9200                                                          | 9400                                                      |
|             | <ul> <li>Hides Surface<br/>Imperfections</li> </ul>   | <ul> <li>Most Popular<br/>Commercial Finish</li> </ul>        | <ul> <li>Smooth Alkyd-Like<br/>Appearance</li> </ul>          | Highly Durable     Finish                                 |
| Aesthetic   | Full Spectrum     Color Offering                      | <ul> <li>Full Spectrum<br/>Color Offering</li> </ul>          | <ul> <li>Full Spectrum<br/>Color Offering</li> </ul>          | Flows to a Beautiful,     Smooth Finish                   |
|             | Meets MPI#143                                         | Meets MPI#144                                                 | Meets MPI#147                                                 | Meets MPI#149                                             |
| Performance | <ul> <li>Stain Resistant<br/>and Washable</li> </ul>  | <ul> <li>Excellent Moisture<br/>and Oil Resistance</li> </ul> | <ul> <li>Excellent Adhesion<br/>to Glossy Surfaces</li> </ul> | <ul><li>Superior Adhesion</li><li>Oil and Stain</li></ul> |
|             | <ul> <li>Burnish Resistant<br/>Wall Finish</li> </ul> | <ul> <li>Also Excellent on<br/>Trim Surfaces</li> </ul>       | <ul> <li>Flexible Film<br/>Absorbs Impacts</li> </ul>         | Resistant Coating                                         |
| Use         | <ul> <li>Brush, Roll or Spray</li> </ul>              | <ul> <li>Brush, Roll or Spray</li> </ul>                      | <ul> <li>Brush, Roll or Spray</li> </ul>                      | Brush, Roll or Spray                                      |
|             | <ul> <li>Water Clean-Up</li> </ul>                    | <ul> <li>Water Clean-Up</li> </ul>                            | <ul> <li>Water Clean-Up</li> </ul>                            | Water Clean-Up                                            |