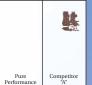

#### Adhesion Test EGGSHELL FINISH

**Adhesion Test Method**: The adhesion of each coating was evaluated and rated according to ASTM D 3359-93, Method B.