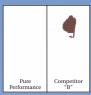

# **BRIGHTNESS TEST**

**Brightness Test Method:** The reflectance (i.e. brightness) of each coating was evaluated according to ASTM D 2805-88.